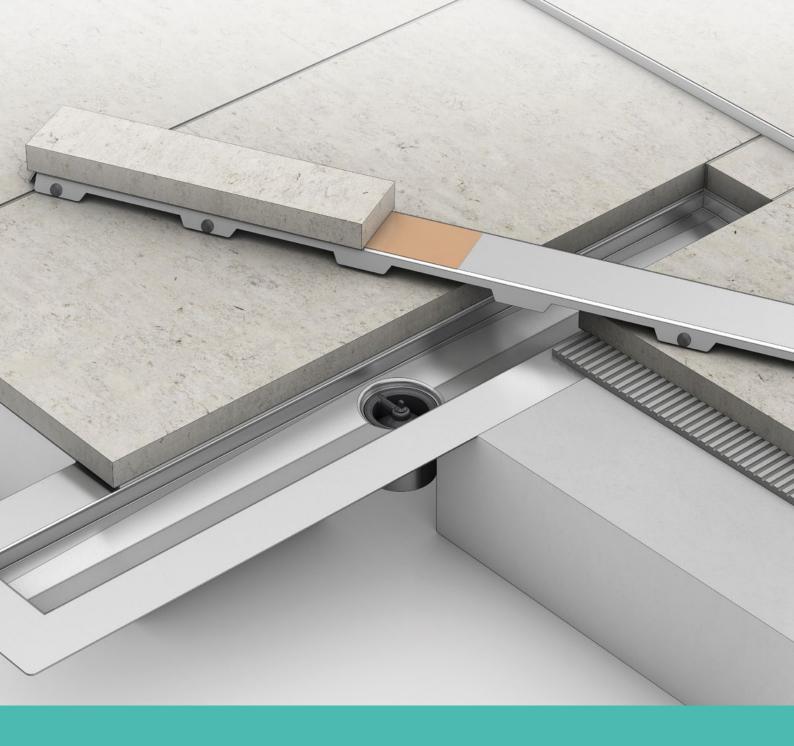

## **TECEshowerline natural stone channel**

### The technology:

Thanks to clever details, the TECEshowerline shower channel for natural stone can be installed quickly and safely. The high-quality stainless steel flange offers a large area for receiving a sealing tape.

### The result:

An all-around narrow gap of 6 to 8 mm – that's all you need to ensure efficient drainage of the floor-level shower area.

| Fig. | Product                                                                | System length | Order no. |
|------|------------------------------------------------------------------------|---------------|-----------|
|      | TECEshowerline set<br>with 2in1 design cover<br>without sealing flange | 700 mm        | 15201070  |
|      |                                                                        | 800 mm        | 15201080  |
|      |                                                                        | 900 mm        | 15201090  |
|      | TECEshowerline<br>Natural stone<br>channel set                         | 700 mm        | 15201072  |
|      |                                                                        | 800 mm        | 15201082  |
|      |                                                                        | 900 mm        | 15201092  |
|      | TECEshowerline<br>Odour trap and<br>vermin barrier                     |               | 15221000  |
|      | TECE hair trap                                                         |               | 660005    |