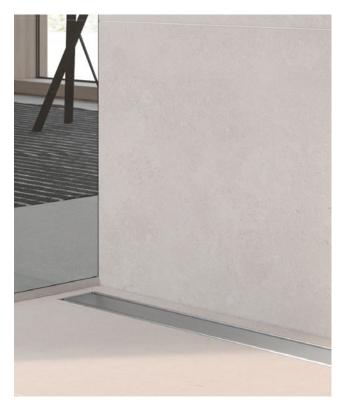

## TECEshowerline with 2in1 design cover

### Decide on site

Use the stainless steel look to obtain a high-quality eye-catcher in your shower area. Alternatively, you can opt for the tile recess for a narrow

stainless steel frame that supports your design concept.