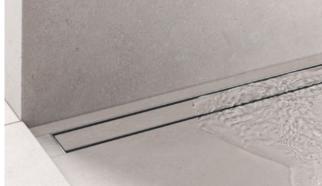

GERMAN QUALITY made for you

Optimal draining: even if the installation is slightly inclined, the water drainage is improved thanks to the integrated 3D slope, which minimises deposits in the channel body.

#### What distinguishes all TECEshowerline shower channels:

- Every TECEshowerline shower channel offers maximum hygiene and cleanliness thanks to the integrated three-dimensional slope in the stainless steel base body.
- Of course, all TECEdrainline covers also match the TECEshowerline shower channels.
- Optionally, you can add the TECE hair trap to the TECE odour trap included in the set.
- The new sets are available in lengths of 700, 800 and 900 mm.