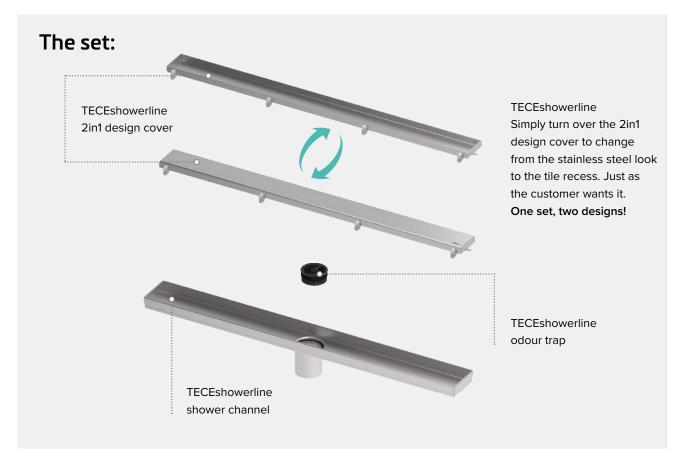

## THE TECEshowerline SHOWER CHANNEL SETS

The TECEshowerline shower channel sets are designed with a DN 50 outlet nozzle that is inserted into the existing waste water pipe on site.

You can add the TECE hair trap for shower channels to the TECEshowerline shower channel sets, by simply placing it on the integrated odour trap.

#### What distinguishes all TECEshowerline shower channels:

- Every TECEshowerline shower channel offers maximum hygiene and cleanliness thanks to the integrated three-dimensional slope in the stainless steel base body.
- Of course, all TECEdrainline covers also match the TECEshowerline shower channels.
- Optionally, you can add the TECE hair trap to the TECE odour trap included in the set.
- The new sets are available in lengths of 700, 800 and 900 mm.

## TECEshowerline with 2in1 design cover

### Decide on site

Use the stainless steel look to obtain a high-quality eye-catcher in your shower area. Alternatively, you can opt for the tile recess for a narrow

stainless steel frame that supports your design concept.