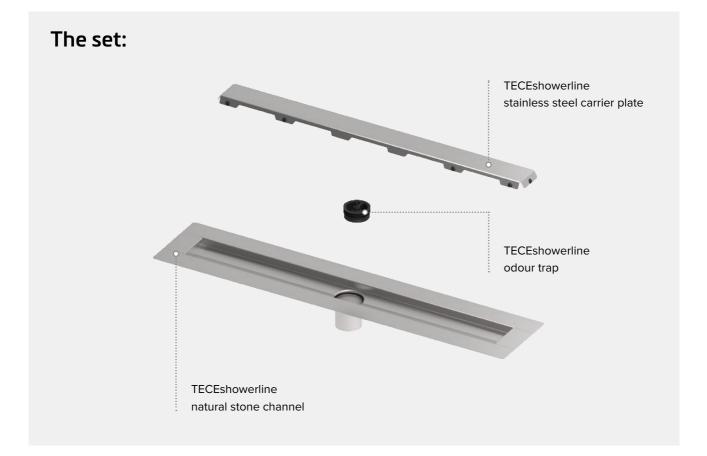

## THE TECEshowerline SHOWER CHANNEL SETS

The TECEshowerline shower channel sets are designed with a DN 50 outlet nozzle that is inserted into the existing waste water pipe on site.

You can add the TECE hair trap for shower channels to the TECEshowerline shower channel sets, by simply placing it on the integrated odour trap.

## Protected against sewer gases and vermin

The new TECE odour trap reliably prevents sewer gases from escaping while at the same time providing a safe barrier against unwanted vermin. In addition, with a drainage capacity of at least 0.8 l/s, it offers the optimal, invisible connection point between the designer shower area and the drainage system. The new odour trap fits perfectly into every TECEshowerline shower channel and can easily be combined with the optional hair trap. This is TECE quality you can rely on.

## **TECEshowerline natural stone channel**

### The technology:

Thanks to clever details, the TECEshowerline shower channel for natural stone can be installed quickly and safely. The high-quality stainless steel flange offers a large area for receiving a sealing tape.