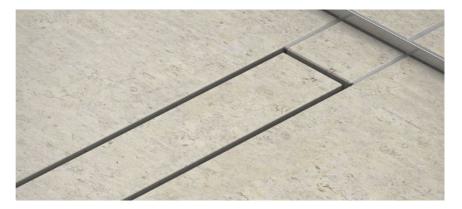

## **TECEshowerline natural stone channel**

### The technology:

Thanks to clever details, the TECEshowerline shower channel for natural stone can be installed quickly and safely. The high-quality stainless steel flange offers a large area for receiving a sealing tape.

### The result:

An all-around narrow gap of 6 to 8 mm – that's all you need to ensure efficient drainage of the floor-level shower area.

| Fig. | Product                                                                | System length | Order no. |
|------|------------------------------------------------------------------------|---------------|-----------|
|      | TECEshowerline set<br>with 2in1 design cover<br>without sealing flange | 700 mm        | 15201070  |
|      |                                                                        | 800 mm        | 15201080  |
|      |                                                                        | 900 mm        | 15201090  |
|      | TECEshowerline<br>Natural stone<br>channel set                         | 700 mm        | 15201072  |
|      |                                                                        | 800 mm        | 15201082  |
|      |                                                                        | 900 mm        | 15201092  |
|      | TECEshowerline<br>Odour trap and<br>vermin barrier                     |               | 15221000  |
|      | TECE hair trap                                                         |               | 660005    |